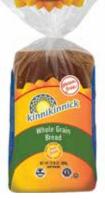

#### Whole Grain

| Serving size 2 slices           | s (63    |
|---------------------------------|----------|
| Amount per serving  Calories  1 | 6        |
| % Da                            | aily Val |
| Total Fat 2.5g                  | 3        |
| Saturated Fat 0g                | 0        |
| Trans Fat 0g                    |          |
| Cholesterol 0mg                 | 0        |
| Sodium 270mg                    | 12       |
| Total Carbohydrate 33g          | 12       |
| Dietary Fiber 2g                | 7        |
| Total Sugars 2g                 |          |
| Includes 2g Added Sugars        | 4        |
| Protein 1g                      |          |
| Vitamin D 0mcg                  | (        |
| Calcium 30mg                    | 2        |
| Iron 0.8mg                      | 4        |
| Potassium 60mg                  | (        |
| Thiamin 0.09mg                  | 8        |
| Riboflavin 0.09mg               | 6        |
| Niacin 1.6mg                    | 10       |
| Folate 35mcg mcg (21 mcg folic  | acid) 8  |