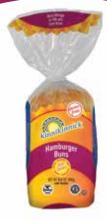

#### **BREADS ... 11**

White Wide Loaf Seeded Wide Loaf White Multigrain Whole Grain **Cinnamon Raisin** 

Hamburger Hotdog **Artisan Dinner Rolls Traditional English Muffins** 

Plain Cinnamon Raisin Blueberry

# FREEZER BREADS

Free from the Top 8 allergens, super soft, scrumptious and safe for anyone, including the vegan market.
Our most popular,
White and Multigrain, are a must in any freezer set dedicated to repeat purchasers.