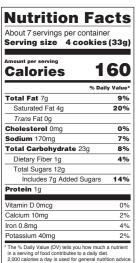

#### **Nutrition Facts** About 7 servings per container Serving size 12 cookies (30g) 140 **Calories** Total Fat 5q 6% Saturated Fat 2.5g 13% Trans Fat 0a Cholesterol 0mg 0% Sodium 105mg 5% Total Carbohydrate 23g 8% Dietary Fiber 1g 4% Total Sugars 7g Includes 6g Added Sugars 12% Protein 1g Vitamin D 0mcq Calcium 10mg 0% 6% Iron 1mg Potassium 60mg The % Daily Value (DV) tells you how r in a serving of food contributes to a dai ries a day is used for general nutrition advic