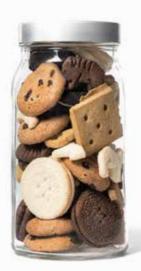

# **GROCERY**AISLE

#### **COOKIES ... 3**

S'moreables® Graham Style Crackers Vanilla Wafers

**Montanas Chocolate Chip** 

**Ginger Snap** 

KinniTOOS® Birthday Sandwich Crème KinniTOOS® Mint Magic Sandwich Crème KinniTOOS® CinnaBunFun Sandwich Crème KinniTOOS® Chocolate Sandwich Crème KinniTOOS® Vanilla Sandwich Crème KinniTOOS® Fudge Sandwich Crème KinniKritters® Chocolate Animal KinniKritters® Graham Style Animal KinniKritters® Vanilla Animal

# **GROCERY**AISLE **COOKIES**

We're proud to change lives, one cookie at a time: Ours have been the most popular gluten-free favorites for decades, bringing you return store visits from loyal customers & new ones, seeking scrumptious allergy-friendly snacks.