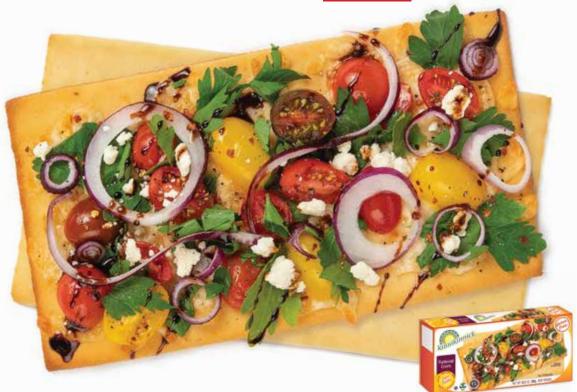

GROCERY AISLE

**CROUTONS** 

**Stuffing Mix takes** minutes on the stove. Or turn it into a gourmet dish using family-favorite recipes.