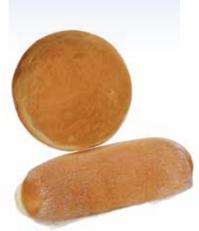

#### **BREADS ... 11**

White Wide Loaf Seeded Wide Loaf White Multigrain Whole Grain **Cinnamon Raisin** 

Hamburger Hotdog **Artisan Dinner Rolls Traditional English Muffins** 

Plain Cinnamon Raisin Blueberry

# FREEZER BREADS

Free from the Top 8 allergens, super soft, scrumptious and safe for anyone, including the vegan market.
Our most popular,
White and Multigrain, are a must in any freezer set dedicated to repeat purchasers.