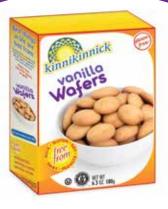

#### Vanilla Wafers

| <b>Nutrition Fa</b>                                  | cts         |
|------------------------------------------------------|-------------|
| About 5 servings per contain<br>Serving size 8 wafer |             |
| Amount per serving                                   |             |
| Calories 1                                           | 60          |
| % Da                                                 | aily Value* |
| Total Fat 5g                                         | 6%          |
| Saturated Fat 2.5g                                   | 13%         |
| Trans Fat 0g                                         |             |
| Cholesterol 0mg                                      | 0%          |
| Sodium 130mg                                         | 6%          |
| Total Carbohydrate 27g                               | 10%         |
| Dietary Fiber 1g                                     | 4%          |
| Total Sugars 10g                                     |             |
| Includes 9g Added Sugars                             | 18%         |
| Protein 1g                                           |             |
| Vitamin D 0mcg                                       | 0%          |
| Calcium 10mg                                         | 0%          |
| Iron 0mg                                             | 0%          |
| Potassium 20mg                                       | 0%          |