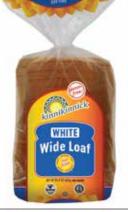

#### White Wide Loaf

| Serving size 1 slice                 | (41     |
|--------------------------------------|---------|
| Amount per serving  Calories 1       | 0       |
| % Da                                 | ily Val |
| Total Fat 2g                         | 3       |
| Saturated Fat 0g                     | 0       |
| Trans Fat 0g                         |         |
| Cholesterol 0mg                      | - 0     |
| Sodium 190mg                         | 8       |
| Total Carbohydrate 20g               | 7       |
| Dietary Fiber 1g                     | 4       |
| Total Sugars 2g                      |         |
| Includes 2g Added Sugars             | 4       |
| Protein 1g                           |         |
| Vitamin D 0mcg                       | (       |
| Calcium 20mg                         | (       |
| Iron 0.5mg                           | :       |
| Potassium 30mg                       | (       |
| Thiamin 0.13mg                       | 11      |
| Riboflavin 0.1mg                     | 1       |
| Niacin 1.4mg                         | 9       |
| Folate 12µg DFE<br>(7mcg folic acid) | ;       |

INGREDIENTS: Water, gluten-free flour blend (modified tapioca starch, potato starch†, rice flour, rice starch), cane sugar, canola oil† and/or sunflower oil, modified cellulose, psyllium, chia seeds, salt, quinoa, yeast, carrot fiber, cultured corn syrup solids†, citric acid, vitamin and mineral blend (niacin, iron, thiamin, riboflavin, folic acid).

#### May contain: Egg

†Not a product of genetic engineering INSTRUCTIONS: KEEP FROZEN. For best results warm or toast before serving.

NET WT **21.7** OZ. **615**g Pack: 6 per case Unit Dim.: 7.5"H 5"W 4.5"D Shelf Life: 240 days