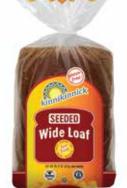

#### Seeded Wide Loaf

| <b>Nutrition Fa</b>                                                                                                                              | cts       |
|--------------------------------------------------------------------------------------------------------------------------------------------------|-----------|
| about 15 servings per contair<br>Serving size 1 slice                                                                                            |           |
| Amount per serving                                                                                                                               |           |
| Calories 1                                                                                                                                       | <u>10</u> |
| % Dail                                                                                                                                           | ly Value* |
| Total Fat 2.5g                                                                                                                                   | 3%        |
| Saturated Fat 0g                                                                                                                                 | 0%        |
| Trans Fat 0g                                                                                                                                     |           |
| Cholesterol 0mg                                                                                                                                  | 0%        |
| Sodium 190mg                                                                                                                                     | 8%        |
| Total Carbohydrate 20g                                                                                                                           | 7%        |
| Dietary Fiber 2g                                                                                                                                 | 7%        |
| Total Sugars 2g                                                                                                                                  |           |
| Includes 2g Added Sugars                                                                                                                         | 4%        |
| Protein 1g                                                                                                                                       |           |
|                                                                                                                                                  |           |
| Vitamin D 0mcg                                                                                                                                   | 0%        |
| Calcium 30mg                                                                                                                                     | 2%        |
| Iron 0.8mg                                                                                                                                       | 4%        |
| Potassium 50mg                                                                                                                                   | 0%        |
| Thiamin 0.13mg                                                                                                                                   | 11%       |
| Riboflavin 0.11mg                                                                                                                                | 8%        |
| Niacin 1.5mg                                                                                                                                     | 9%        |
| Folate 12µg DFE<br>(7mcg folic acid)                                                                                                             | 3%        |
| * The % Daily Value (DV) tells you how much<br>in a serving of food contributes to a daily die<br>2,000 calories a day is used for general nutri | t.        |

INGREDIENTS: Water, gluten-free flour blend (modified tapioca starch, potato starch†, rice flour, rice starch, teff flour), cane sugar, canola oil† and/or sunflower oil, hemp seeds, chia seeds, modified cellulose, milled flaxseed, psyllium, salt, quinoa, flax seeds, yeast, carrot fiber, molasses†, cultured corn syrup solids†, citric acid, vitamin and mineral blend (niacin, iron, thiamin, riboflavin, folic acid).

#### May contain: Egg

†Not a product of genetic engineering INSTRUCTIONS: KEEP FROZEN. For best results warm or toast before serving.

NET WT **21.7** OZ. **615**g Pack: 6 per case Unit Dim.: 7.5"H 5"W 4.5"D Shelf Life: 240 days