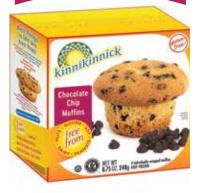

drogenated shortening (palm oil) +, water, potato starch\*, tapioca starch, cane sugar, chickpea flour, salt, xanthan gum\*, modified cellulose Mav contain: Egg

\*Not a product of genetic engineering †RSPO Certified



NET WT 10.6 OZ. 300a Pack: 6 per case Unit Dim.: 7.5"H 7"W 2.25"D Shelf Life: 240 days

**KEEP FROZEN** 

**₩Veqan** 



NET WT 10.2 OZ. 288q Pack: 6 per case Unit Dim.: 3"H 5"W 10"D Shelf Life: 365 days

**KEEP FROZEN** 

Vegan



NET WT 13.75 OZ. 390q Pack: 6 per case Unit Dim.: 9.5"H 9.5"W 1.75"D Shelf Life: 240 days

**KEEP FROZEN** 



## FREEZER **MUFFINS**



Individually wrapped, these muffins are the perfect size for grab 'n go breakfast, snacks or lunch boxes. From catering to camping, allergy-aware customers love these ever-popular flavors.

#### Chocolate Chip



| Serving size 1 m            | uffin (62g    |
|-----------------------------|---------------|
| Amount per serving Calories | 240           |
|                             | % Daily Value |
| Total Fat 11g               | 149           |
| Saturated Fat 3g            | 159           |
| Trans Fat 0g                |               |
| Cholesterol 55mg            | 189           |
| Sodium 180mg                | 89            |
| Total Carbohydrate 31       | •             |
| Dietary Fiber 2g            | 79            |
| Total Sugars 12g            |               |
| Includes 12g Added S        | Sugars 249    |
| Protein 3g                  |               |
| Vitamin D 0mcg              | 09            |
| Calcium 38mg                | 29            |
| Iron 1.4mg