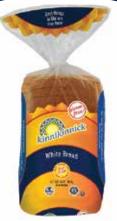

#### White

#### **Nutrition Facts** about 8 servings per container Serving size 2 slices (57g) **Calories** Total Fat 2g 0% Trans Fat 0q Cholesterol Oma 0% Sodium 270mg 12% Total Carbohydrate 30g 11% Dietary Fiber 1g Total Sugars 2g Includes 2g Added Sugars Protein 1g Vitamin D 0mcc 0% Calcium 30mg 2% Iron 0.7mg 4% Thiamin 0.09mg 8% Riboflavin 0.09mg 6% Niacin 1.4mg 8% Folate 25mcg (15 mcg folic acid) \* The % Daily Value (DV) tells you how much a nutrier in a serving of food contributes to a daily diet. 2,000 calories a day is used for general nutrition advi

INGREDIENTS: Gluten-free flour blend (modified tapioca starch, potato starch\*, white rice flour, brown rice flour, rice starch), water, canola oil\* and/or sunflower oil, cane sugar, dextrose\*, modified cellulose, psyllium, salt, yeast, vinegar, milled flaxseed, cultured corn syrup solids\*, citric acid, vitamin and mineral blend (white rice flour, niacin, iron, thiamin, riboflavin, folic acid).