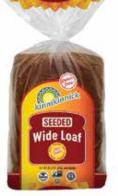

#### Seeded Wide Loaf

| <b>Nutrition Fac</b>                                                                                                                                  | cts       |
|-------------------------------------------------------------------------------------------------------------------------------------------------------|-----------|
| about 15 servings per contain                                                                                                                         | er        |
| Serving size 1 slice                                                                                                                                  |           |
|                                                                                                                                                       |           |
| Amount per serving                                                                                                                                    | 4.0       |
| Calories 1                                                                                                                                            | <u>10</u> |
|                                                                                                                                                       | y Value*  |
| Total Fat 2.5g                                                                                                                                        | 3%        |
| Saturated Fat 0g                                                                                                                                      | 0%        |
| Trans Fat 0g                                                                                                                                          |           |
| Cholesterol 0mg                                                                                                                                       | 0%        |
| Sodium 190mg                                                                                                                                          | 8%        |
| Total Carbohydrate 20g                                                                                                                                | 7%        |
| Dietary Fiber 2g                                                                                                                                      | 7%        |
| Total Sugars 2g                                                                                                                                       |           |
| Includes 2g Added Sugars                                                                                                                              | 4%        |
| Protein 1g                                                                                                                                            |           |
|                                                                                                                                                       |           |
| Vitamin D 0mcg                                                                                                                                        | 0%        |
| Calcium 30mg                                                                                                                                          | 2%        |
| Iron 0.8mg                                                                                                                                            | 4%        |
| Potassium 50mg                                                                                                                                        | 0%        |
| Thiamin 0.13mg                                                                                                                                        | 11%       |
| Riboflavin 0.11mg                                                                                                                                     | 8%        |
| Niacin 1.5mg                                                                                                                                          | 9%        |
| Folate 12µg DFE (7mcg folic acid)                                                                                                                     | 3%        |
| * The % Daily Value (DV) tells you how much a<br>in a serving of food contributes to a daily diet.<br>2,000 calories a day is used for general nutrit |           |

INGREDIENTS: Water, gluten-free flour blend (modified tapioca starch, potato starch\*, rice flour, rice starch, teff flour), cane sugar, canola oil\* and/or sunflower oil, hemp seeds, chia seeds, modified cellulose, milled flaxseed, psyllium, salt, quinoa, flax seeds, yeast, carrot fiber, molasses\*, cultured corn syrup solids\*, citric acid, vitamin and mineral blend (niacin, iron, thiamin, riboflavin, folic acid).

#### May contain: Egg

\*Not a product of genetic engineering INSTRUCTIONS: KEEP FROZEN. For best results warm or toast before serving.

NET WT **21.7** OZ. **615**g Pack: 6 per case Unit Dim.: 7.5"H 5"W 4.5"D Shelf Life: 240 days