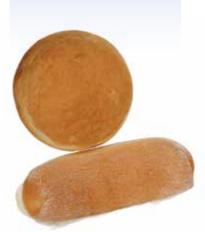

## FREEZER **BUNS & ROLLS**

Ever-popular all year round, sales jump when everyone's filling up on road-trips, picnics, & eating outdoors. Make sure your shelves are stocked for hot summer sales.

#### Hotdog Buns

| about 4 servings per containe    |                  |
|----------------------------------|------------------|
| Serving size 1 bun               | (71g             |
| Amount per serving               |                  |
| Calories 1                       | 80               |
| % Dail                           | y Va <b>l</b> ue |
| Total Fat 2.5g                   | 3%               |
| Saturated Fat 0g                 | 0%               |
| Trans Fat 0g                     |                  |
| Cholesterol Omg                  | 0%               |
| Sodium 330mg                     | 14%              |
| Total Carbohydrate 38g           | 14%              |
| Dietary Fiber 2g                 | 7%               |
| Total Sugars 3g                  |                  |
| Includes 3g Added Sugars         | 6%               |
| Protein 1g                       |                  |
| Vitamin D 0mcg                   | 0%               |
| Calcium 30mg                     | 2%               |
| Iron 0.9mg                       | 6%               |
| Potassium 40mg                   | 0%               |
| Thiamin 0.11mg                   | 10%              |
| Riboflavin 0.11mg                | 8%               |
| Niacin 1.8mg                     | 10%              |
| Folate 40mcg (24 mcg folic acid) | 10%              |