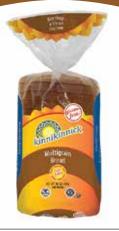

## FREEZER BREADS

Free from the Top 8 allergens, super soft, scrumptious and safe for anyone, including the vegan market.
Our most popular,
White and Multigrain, are a must in any freezer set dedicated to repeat purchasers.

#### Multigrain