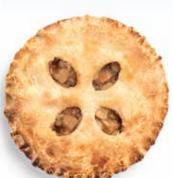

ites, xanthan gum\*, salt, rice bran extract, rice syrup, fruit juice, cellulose, leavening (sodium acid

pyrophosphate, sodium bicarbonate, pea starch, mono calcium phosphate), glucono delta lactone, sodium bicarbonate, natural flavor, caramel (color).

\*Not a product of genetic engineering †RSPO Certified

**INSTRUCTIONS:** Keep frozen for best quality, thaw to serve. Warm or microwave to enhance taste & texture for 10-15 seconds on high.

CAUTION: Icing may be hot after warming.



NET WT 11.3 OZ. 320g Pack: 8 per case Unit Dim.: 7.5"H 5"W 2.75"D Shelf Life: 240 days

**KEEP FROZEN** 

## Best things in life are free from™

Produced in a dedicated facility free from gluten, wheat, dairy, peanuts, tree nuts and soy.

> Gluten-free has never tasted so good°

## FREEZER **CRUSTS**









# We blush with all the compliments we get

for our tender, super-flaky Pie Crusts everyone loves. So easy to use. People who don't know they're aluten-free can't tell the difference.

Same goes for our pizzas & flatbreads. **Everyone loves the** taste, texture and how well they hold all those favorite toppings.

#### **Nutrition Facts**

4 servings per container Serving size 1/2 pizza crust (75g)

| Amount per serving  Calories | 230           |
|------------------------------|---------------|
|                              | % Daily Value |
| Total Fat 7g                 | 9%            |
| Saturated Fat 3.5g           | 18%           |
| Trans Fat 0g                 |               |
| Cholesterol 0mg              | 0%            |
| Sodium 440mg                 | 19%           |
| To