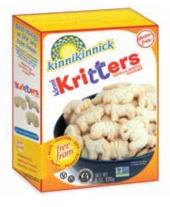

#### KinniKritters® Vanilla Animal

#### **Nutrition Facts** about 7 servings per container Serving size 12 cookies (30g) 140 **Calories** Total Fat 5g 6% Saturated Fat 2.50 13% Trans Fat 0a Cholesterol 0mg Sodium 125mg 5% Total Carbohydrate 23 8% Dietary Fiber 1g 4% Total Sugars 7g Includes 6g Added Sugar 12% Protein 1g Vitamin D 0mcq Calcium 30mg Iron 0.4mg Potassium 60mg ries a day is used for general nutrition

INGREDIENTS: Pea starch, non-hydrogenated shortening (palm oil) t, brown rice flour, potato starch\*, brown sugar\* sweet rice flour, tapioca starch, water, cane sugar, tapioca syrup, rice bran, molasses\*, salt, sodium bicarbonate, pea protein, natural flavor, pea fiber, inulin, sunflower lecithin, mono calcium phosphate, modified cellulose, guar gum.

> May contain: Egg \*Not a product of genetic engineering †RSPO Certified

**INSTRUCTIONS:** Store in a sealed container in a cool, dry place.

NET WT 8 OZ. 220g Pack: 6 per case Unit Dim.: 7.5"H 5.5"W 1.75"D Shelf Life: 365 days

**Vegan** 