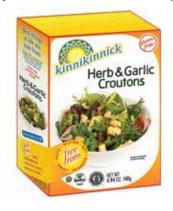

#### Herb & Garlic Croutons

|                           | pieces (7    |
|---------------------------|--------------|
| Amount per serving        |              |
| Calories                  | 30           |
|                           | % Daily Valu |
| Total Fat 1g              | 1            |
| Saturated Fat 0g          | 0            |
| Trans Fat 0g              |              |
| Cholesterol 0mg           | 0            |
| Sodium 80mg               | 3            |
| Total Carbohydrate 6g     | 2            |
| Dietary Fiber 0g          | 0            |
| Total Sugars 0g           |              |
| Includes <1g Added Sugars | 0            |
| Protein 0g                |              |
| Vitamin D 0mcg            |              |
| Calcium 10mg              |              |
| Iron 0.2mg                | 2            |
| Potassium 15mg            |              |
| Thiamin 0.05mg            | - 6          |
| Riboflavin 0.03mg         | 4            |
| Niacin 0.5mg              | 4            |
| Folate 10mcg DFE          | 4            |
| (6 mcg folic acid)        | ~            |

INGREDIENTS: Gluten-free flour blend (modified tapioca starch, potato starch\*, rice flour, rice starch), water, high oleic canola oil\*, cane sugar, yeast, spices, salt, modified cellulose, psyllium, milled flaxseed, cultured corn syrup solids\*, citric acid, vitamins and mineral blend (niacin, iron, thiamin, riboflavin, folic acid), rosemary extract, ascorbic acid. May contain: Egg \*Not a product of genetic engineering **INSTRUCTIONS:** Store in a sealed

container in a cool, dry place.

NET WT 4.94 OZ. 140g Pack: 6 per case Unit Dim.: 7.5"H 5.25"W 2.25"D Shelf Life: 240 days

Traditional Stuffing Mix

| about 5 servings  <br>Serving size<br>about 1 cup prepa |                      |         | 3 cup (      | (37g) |
|---------------------------------------------------------|----------------------|---------|--------------|-------|
|                                                         | l                    | As sold | Pre          | pared |
| Calories                                                | 1                    | 50      | 1            | 90    |
|                                                         |                      | % DV*   |              | % DV  |
| Total Fat                                               | 2.5g                 | 3%      | 7g           | 9%    |
| Saturated Fat                                           | 0g                   | 0%      | 3g           | 15%   |
| Trans Fat                                               | 0g                   |         | 0g           |       |
| Cholesterol                                             | 0mg                  | 0%      | 13mg         | 4%    |
| Sodium                                                  | 490mg                | 21%     | 520mg        | 23%   |
| Total Carb.                                             | 30g                  | 11%     | 30g          | 11%   |
| Dietary Fiber                                           | 2g                   | 7%      | 2g           | 7%    |
| Total Sugars                                            | 1g                   |         | 1g           |       |
| Incl. Added Sugars                                      | 1g                   | 2%      | 1g           | 2%    |
| Protein                                                 | 1g                   |         | 1g           |       |
| Vitamin D                                               | _                    | -       | _            | -     |
| Calcium                                                 | 0mcg<br>30mg         | 2%      | 0mcg<br>30mg | 2%    |
| Iron                                                    | 1.5mg                | 8%      | 1.5mg        | 8%    |
| Potassium                                               | 60mca                | 2%      | 60mcg        | 2%    |
| Thiamin                                                 | 0.23ma               | 20%     | 0.23mg       | 20%   |
| Riboflavin                                              | 0.12mg               | 10%     | 0.12mg       | 10%   |
| Niacin                                                  | 2.2mcg               | 15%     | 2.2mcg       | 15%   |
| Folate                                                  | 26mcg D<br>(16mcg fo |         | 26mcg E      |       |

## Best things in life are free from™

Produced in a dedicated facility free from gluten, wheat, dairy, peanuts, tree nuts and soy.

> Gluten-free has never tasted so good°

with a crunch of garlic and herbs. Our famous bread got a makeover that'll turn a plain bowl into something special.

Excite you salads

GROCERY AISLE

**CROUTONS** 

**Our Traditional Stuffing Mix takes** minutes on the stove. Or turn it into a gourmet dish using family-favorite recipes.