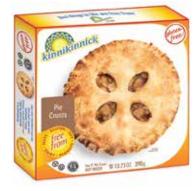

whites, xanthan gum\*, salt, rice bran extract, rice syrup, fruit juice, cellulose, leavening (sodium acid

pyrophosphate, sodium bicarbonate, pea starch, mono calcium phosphate), glucono delta lactone, sodium bicarbonate, natural flavor, caramel (color).

\*Not a product of genetic engineering †RSPO Certified

**INSTRUCTIONS:** Keep frozen for best quality, thaw to serve. Warm or microwave to enhance taste & texture for 10-15 seconds on high.

CAUTION: Icing may be hot after warming.



NET WT 11.3 OZ. 320g Pack: 8 per case Unit Dim.: 7.5"H 5"W 2.75"D Shelf Life: 240 days

**KEEP FROZEN** 

## Best things in life are free from™

Produced in a dedicated facility free from gluten, wheat, dairy, peanuts, tree nuts and soy.

> Gluten-free has never tasted so good°

## FREEZER **CRUSTS**









# We blush with all the compliments we get

for our tender, super-flaky Pie Crusts everyone loves. So easy to use. People who don't know they're aluten-free can't tell the difference.

Same goes for our pizzas & flatbreads. **Everyone loves the** taste, texture and how well they hold all those favorite toppings.

#### **Nutrition Facts**

4 servings per container Serving size 1/2 pizza crust (75g)

| Amount per serving  Calories | 230           |
|------------------------------|---------------|
|                              | % Daily Value |
| Total Fat 7g                 | 9%            |
| Saturated Fat 3.5g           | 18%           |
| Trans Fat 0g                 |               |
| Cholesterol 0mg              | 0%            |
| Sodium 440mg                 | 19%           |
|