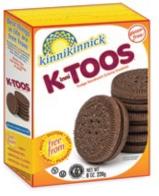

| 0%           |
| Calcium 10mg                                                   | 0%           |
| Iron Omg                                                       | 0%           |
| Potassium 10mg                                                 | 0%           |

INGREDIENTS: Cane sugar, non-hydrogenated shortening [palm oil]†, pea starch, white rice flour, potato starch\*, tapioca starch, water, tapioca syrup, pea protein, salt, sunflower lecithin, natural flavor, pea fiber, inulin, sodium bicarbonate, modified cellulose, beta-carotene (color). May contain: Egg \*Not a product of genetic engineering †RSPO Certified INSTRUCTIONS: Store in a sealed container in a cool, dry place.



NET WT **8** OZ. **220**g Pack: 6 per case Unit Dim.: 7.5"H 5.5"W 1.75"D Shelf Life: 365 days





| Nutrition Fa                                                                                                                                       | cts      |
|----------------------------------------------------------------------------------------------------------------------------------------------------|----------|
| About 6 servings per containe Serving size 3 cookies                                                                                               |          |
|                                                                                                                                                    |          |
| Calories 1                                                                                                                                         |