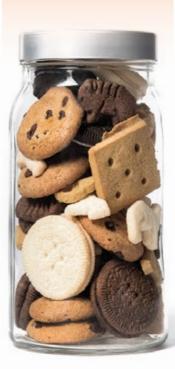

## **COOKIES** ... 3

S'moreables<sup>®</sup> Graham Style Crackers Vanilla Wafers

Montanas Chocolate Chip **Ginger Snap** KinniTOOS<sup>®</sup> Chocolate Sandwich Crème

KinniTOOS<sup>®</sup> Vanilla Sandwich Crème KinniTOOS® Fudge Sandwich Crème KinniKritters<sup>®</sup> Chocolate Animal KinniKritters<sup>®</sup> Graham Style Animal KinniKritters® Vanilla Animal

## GROCERY AISLE COOKIES

We're proud to change lives, one cookie at a time: Ours have been the most popular gluten-free favorites for decades, bringing you return store visits from loyal customers & new ones, seeking scrumptious allergy-friendly snacks.