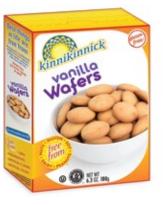

|           |
| Vitamin D 0mcg           | 0%        |
| Calcium 30mg             | 2%        |
| ron 0.4mg                | 2%        |
| Potassium 70mg           | 2%        |

INGREDIENTS: Pea starch, non-hydrogenated shortening [palm oil]<sup>+</sup>, brown rice flour, potato starch\*, brown sugar\*, sweet rice flour, tapioca starch, water, cane sugar, tapioca syrup, rice bran, molasses\*, salt, sodium bicarbonate, pea protein, natural flavor, pea fiber, inulin, sunflower lecithin, mono calcium phosphate, modified cellulose,

guar gum. May contain: Egg \*Not a product of genetic engineering †RSPO Certified

**INSTRUCTIONS:** Store in a sealed container in a cool, dry place.



NET WT **8** OZ. **220**g Pack: 6 per case Unit Dim.: 7.5"H 5.5"W 1.75"D Shelf Life: 365 days





| About 5 servings per containe |           |
|-------------------------------|-----------|
| Serving Size & Waters         | (009)     |
| Amount per serving            | ~~        |
| Calories 1                    | 60        |
| % Dai                         | ly Value* |
| Total Fat 5g                  | 6%        |
| Saturated Fat 2.5g            | 13%       |
| Trans Fat 0g                  |           |
| Cholesterol Omg               | 0%        |
| Sodium 130mg                  | 6%        |
| Total Carbohydrate 27g        | 10%       |
| Dietary Fiber 1g              | 4%        |
| Total Sugars 10g              |           |
| Includes 9g Added Sugars      | 18%       |
| Protein 1g                    |           |
| Vitamin D 0mcg                | 0%        |
| Calcium 10mg