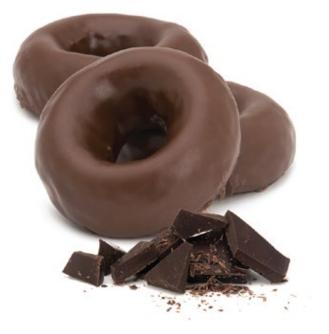

## **DONUTS ... 12**

**Chocolate Dipped Cinnamon Sugar** Vanilla Glazed **Maple Glazed** Soft with Vanilla Icing

> Pizza Flatbread Pie

**WAFFLES** ... 16 **Original Homestyle Cinnamon Brown** Sugar Homestyle