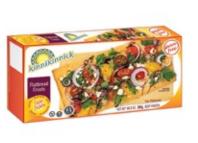

|  |
| Protein 3g                         |               |  |
| Vitamin D 0mcg                     | 0%            |  |
| Calcium 20mg                       | 2%            |  |
| Iron 0.7mg                         | 4%            |  |
| Potassium 90mg                     | 2%            |  |

INGREDIENTS: Water, white rice flour, potato starch\*, non-hydrogenated shortening [palm oil]†, sweet rice flour, yeast, cane sugar, pea starch, chickpea flour, pea fiber, modified cellulose, salt, psyllium, sodium bicarbonate, glucono delta lactone, sodium acid pyrophosphate, cultured corn syrup solids\*, citric acid. May contain: Egg \*Not a product of genetic engineering †RSP0 Certified



NET WT 10.6 OZ. 300g Pack: 6 per case Unit Dim.: 7.5"H 7"W 2.25"D Shelf Life: 240 days KEEP FROZEN W Vegan



| <b>Nutrition Fac</b>                                                                                                                                        | ts         |
|-------------------------------------------------------------------------------------------------------------------------------------------------------------|------------|
| Servings per container 4<br>Serving size 1/2 flatbread                                                                                                      | d (72g)    |
|                                                                                                                                                             |            |
| Amount per serving