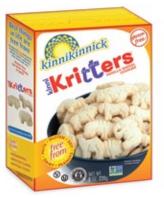

NET WT **8** OZ. **220**g Pack: 6 per case Unit Dim.: 7.5"H 5.5"W 1.75"D Shelf Life: 365 days

KinniKritters® Graham Style Animal

| About 7 servings per container<br>Serving size 12 cookies (30g) |                |
|-----------------------------------------------------------------|----------------|
| Serving Size 12 Cook                                            | 100 (009)      |
| Amount per serving<br>Calories                                  | 140            |
| 9                                                               | 6 Daily Value  |
| Total Fat 5g                                                    | 6%             |
| Saturated Fat 2.5g                                              | 13%            |
| Trans Fat 0g                                                    |                |
| Cholesterol Omg                                                 | 0%             |
| Sodium 125mg                                                    | 5%             |
| Total Carbohydrate 23g                                          | 8%             |
| Dietary Fiber 1g                                                | 4%             |
| Total Sugars 7g                                                 |                |
| Includes 6g Added Sug                                           | ars <b>12%</b> |
| Protein 1g                                                      |                |
| Vitamin D 0mcg                                                  | 0%             |
| Calcium 30mg                                                    | 2%             |
| Iron 0.4mg                                                      | 2%             |
| Potassium 60mg                                                  | 1%             |

INGREDIENTS: Pea starch, non-hydrogenated shortening [palm oil]<sup>†</sup>, brown rice flour, potato starch\*, brown sugar\*, sweet rice flour, tapioca starch, water, cane sugar, tapioca syrup, rice bran, molasses\*, salt, sodium bicarbonate, pea protein, natural flavor, pea fiber, inulin, sunflower lecithin, mono calcium phosphate, modified cellulose, guar gum. May contain: Egg \*Not a product of genetic