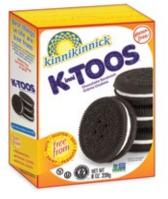

| 4%        |
| Potassium 45mg                                                                                                                                  | 0%        |
| * The % Daily Value (DV) tells you how much<br>in a serving of food contributes to a daily die<br>2,000 calories a day is used for general nutr | t.        |

#### **INGREDIENTS:**

Cane sugar, white rice flour, non-hydrogenated shortening [palm oil]†, potato starch\*, whole eggs, tapioca starch, molasses\*, water, ginger, salt, cinnamon, modified cellulose, sodium bicarbonate, allspice. \*Not a product of genetic engineering †RSPO Certified INSTRUCTIONS: Store in a sealed container in a cool, dry place.



NET WT **7** OZ. **190**g Pack: 6 per case Unit Dim.: 8.25"H 5.25"W 2.25"D Shelf Life: 240 days



| okies (37g)   | Serving size 3     |
|---------------|--------------------|
| 180           | Calories           |
| % Daily Value |                    |
| 9%            | Total Fat 7g       |
| 18%           | Saturated Fat 3.5g |
|               | Trans Fat 0g       |
| 0%            | Cholesterol Omg    |
| 5%            | Sodium 110mg       |
| 7g <b>10%</b> | Total Carbohydrat  |
| 4%            | Dietary Fiber 1g   |
|               | Total Sugars 14g   |
| Sugars 24%    | Includes 12g Add   |
| -             | Protein 1g         |
| 0%            | Vitamin D 0mcg     |
| 0%            | Calcium 10mg       |
| 8%            | Iron 1.3mg         |
| 2%            | Potassium 70mg     |

INGREDIENTS: Cane sugar, non-hydrogenated shortening [palm oil]<sup>†</sup>, pea starch, potato