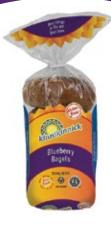

| 10%            |
| Folate 16mcg                                                                                                    | 4%             |

INGREDIENTS: Water, white rice flour, potato starch\*, raisins, tapioca starch, canola oil\*, cellulose, corn starch\*, fructose\*, psyllium, non-hydrogenated shortening (palm oil)†, yeast, modified cellulose, cinnamon, salt, cultured corn syrup solids\*, citric acid, vitamin and mineral blend (niacin, iron, thiamin, riboflavin, folic acid), enzymes. May contain: Egg \*Not a product of genetic engineering †RSP0 Certified INSTRUCTIONS: KEEP FR0ZEN. For best

results warm or toast before serving.



NET WT 12.4 OZ. 352g Pack: 6 per case Unit Dim.: 7"H 4"W 4"D Shelf Life: 240 days

KEEP FROZEN



#### Nutrition Facts 4 servings per container Serving size 1 bagel (86g) 240 Calories Daily Value Total Fat 7g 9% Saturated Fat 1.5g 8% Trans Fat 0g Cholesterol Omg 0% Sodium 250mg 11% Total Carbohvdrate 47g 17% Dietary Fiber 7g 25% Total Sugars 3g Includes 2g Added Sugars 4% Protein 2g Vitamin D 0mcc 0% Calcium 51mg 4% Iron 1mg 6% Potassium 62mg 2% Thiamin 0.1mg 10% Riboflavin 0.125mg 8% Niacin 1.75mg 10% Folate 18mcg 4% The % Daily Value (DV) tells you how much a nutrient in a serving of food contributes to a daily diet. 2,000 calories a day is used for general nutrition advice nutrient

INGREDIENTS: Water, white rice flour, potato starch<sup>\*</sup>, tapioca starch, blueberries, canola oil<sup>\*</sup>, cellulose, corn starch<sup>\*</sup>, fructose<sup>\*</sup>, psyllium, non-hydroge