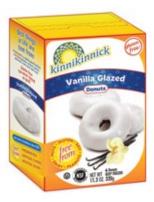

## **DONUTS ... 12**

**Chocolate Dipped Cinnamon Sugar** Vanilla Glazed **Maple Glazed** Soft with Vanilla Icing

> Pizza Flatbread Pie

**WAFFLES** ... 16 **Original Homestyle Cinnamon Brown** Sugar Homestyle