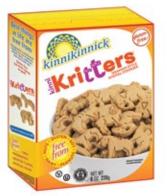

### KinniKritters® Vanilla Animal

| 30g)<br>40<br>Value* |
|----------------------|
| 40                   |
| 40                   |
|                      |
|                      |
|                      |
| Value*               |
|                      |
| 6%                   |
| 10%                  |
|                      |
| 0%                   |
| 4%                   |
| 9%                   |
| 0%                   |
|                      |
| 14%                  |
|                      |
| 0%                   |
| 1%                   |
| 0%                   |
| 0%                   |
|                      |

#### INGREDIENTS:

Cane sugar, pea starch, potato starch\*, non-hydrogenated shortening (palm oil)†, white rice flour, tapioca starch, water, tapioca syrup, pea protein, salt, pea fiber, natural flavor, modified cellulose, inulin, sodium bicarbonate, sunflower lecithin, beta-carotene (color). May contain: Egg \*Not a product of genetic engineering †RSPO Certified INSTRUCTIONS: Store in a sealed container in a cool, dry place.