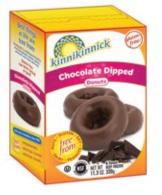

## **DONUTS ... 12**

**Chocolate Dipped Cinnamon Sugar** Vanilla Glazed **Maple Glazed** Soft with Vanilla Icing

> Pizza Flatbread Pie

**WAFFLES** ... 16 **Original Homestyle Cinnamon Brown** Sugar Homestyle