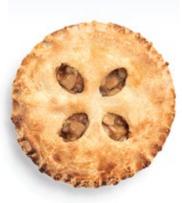

drogenated palm oil shortening [palm oil, modified palm oil], egg whites, cellulose powder, tapioca syrup, psyllium fiber, cellulose, yeast, glycerin, salt, pure vanilla extract, Enzymes, Icing (Icing sugar (sugar, corn starch), water, glucose, xantham gum\*, sodium citrate, natural flavor, salt, locust bean gum, natural color (titanium dioxide), citric acid]). \*Not a product of genetic engineering †RSPO Certified

INSTRUCTIONS: Keep frozen for best quality, thaw to serve. Warm or microwave to enhance taste & texture for 10-15 seconds on high.

CAUTION: Icing may be hot after warming.



NET WT 9.4 OZ. 267g Pack: 6 per case Unit Dim.: 7.5"H 5"W 3.75"D Shelf Life: 240 days KEEP FROZEN

## Best things in life are free from<sup>\*\*</sup>



#### Pizza

## Flatbread

Pie

## FREEZER CRUSTS



We blush with all the compliments we get for our tender, super-flaky Pie Crusts everyone loves. So easy to use. People who don't know they're gluten-free can't tell the difference.

Same goes for our pizzas & flatbreads. Everyone loves the taste, texture and how well they hold all those favorite toppings.



| Serving size 1/2 pizza crust (75g) |               |  |
|------------------------------------|---------------|--|
| Amount per serving<br>Calories     | 230           |  |
|                                    | % Daily Value |  |
| Total Fat 7g                       | 9%            |  |
| Saturated Fat 3.5g                 | 18%           |  |
| Trans Fat 0g                       |               |  |
| Cholesterol Omg                    | 0%            |  |
| Sodium 440mg