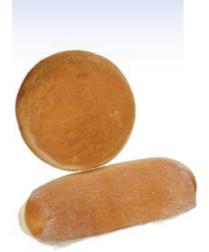

## **BAGELS ... 11** Plain

**English Muffins** 

**BUNS ... 10** Hamburger Hotdog

**Cinnamon Raisin** Blueberry

## FREEZER BREADS

Free from the Top 8 allergens, super soft, scrumptious and safe for anyone, including the vegan market. Our most popular, White and Multigrain, are a must in any freezer set dedicated to repeat purchasers.