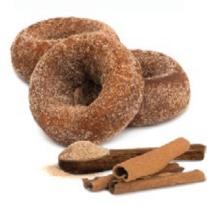

ed for general nutrition advice nutrient

INGREDIENTS: Water, white rice flour, potato starch<sup>\*</sup>, tapioca starch, blueberries, canola oil<sup>\*</sup>, cellulose, corn starch<sup>\*</sup>, fructose<sup>\*</sup>, psyllium, non-hydrogenated shortening (palm oil)<sup>†</sup>, natural flavor, yeast, modified cellulose, salt, cultured corn syrup solids<sup>\*</sup>, citric acid, vitamin and mineral blend (niacin, iron, thiamin, riboflavin, folic acid), enzymes.

May contain: Egg \*Not a product of genetic engineering †RSPO Certified

INSTRUCTIONS: KEEP FROZEN. For best results warm or toast before serving.



NET WT **12.1** OZ. **344**g Pack: 6 per case Unit Dim.: 7"H 4"W 4"D Shelf Life: 240 days

#### **Chocolate** Dipped

#### Cinnamon Sugar

### Vanilla Glazed

## FREEZER DONUTS



North America's #1 top selling gluten-free donut. A must-have alongside muffins and waffles to complete the breakfast section—All perfect grab 'n go items too. Guaranteed to bring you customers as loyal to your store as they are to our brand.



| About 6 servings per conta<br>Serving size 1 do | nut (53g)   |
|-------------------------------------------------|-------------|
| Amount per serving<br>Calories                  | 210         |
|                                                 | Daily Value |
| Total Fat 6g                                    | 8%          |
| Saturated Fat 2.5g                              | 13%         |
| Trans Fat 0g                                    |             |
| Cholesterol 10mg                                | 3%          |
| Sodium 190mg