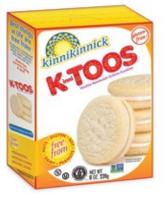

|               | Total Sugars 14g   |
| Sugars 24%    | Includes 12g Add   |
| -             | Protein 1g         |
| 0%            | Vitamin D 0mcg     |
| 0%            | Calcium 10mg       |
| 8%            | Iron 1.3mg         |
| 2%            | Potassium 70mg     |

INGREDIENTS: Cane sugar, non-hydrogenated shortening [palm oil]<sup>†</sup>, pea starch, potato starch\*, white rice flour, cocoa powder, tapioca starch, water, tapioca syrup, pea protein, salt, natural flavor, pea fiber, sunflower lecithin, inulin, sodium bicarbonate, modified cellulose. May contain: Egg \*Not a product of genetic engineering †RSP0 Certified INSTRUCTIONS: Store in a sealed container in a cool, dry place.



NET WT **8** OZ. **220**g Pack: 6 per case Unit Dim.: 7.5"H 5.5"W 1.75"D Shelf Life: 365 days





| Nutrition F                                                    | acts         |
|----------------------------------------------------------------|--------------|
| About 6 servings per container<br>Serving size 3 cookies (37g) |              |
| Amount per serving<br>Calories                                 | 180          |
| %                                                              | Daily Value* |
| Total Fat 8g                                                   | 10%          |
| Saturated Fat 3.5g                                             | 18%          |
| Trans Fat 0g                                                   |              |
| Cholesterol Omg                                                | 0%           |
| Sodium 60mg