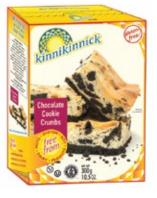

NET WT **10.5** OZ. **300**g Pack: 6 per case Unit Dim.: 7.5"H 5.5"W 1.75"D Shelf Life: 365 days

**Vegan** 

Chocolate Cookie Crumbs

| About 10 servings per conta<br>Serving size 1/4 Co | aner<br>up (30g |
|----------------------------------------------------|-----------------|
| Amount per serving<br>Calories                     | 140             |
|                                                    | Daily Value     |
| Total Fat 6g                                       | 7%              |
| Saturated Fat 2.5g                                 | 13%             |
| Trans Fat 0g                                       |                 |
| Cholesterol Omg                                    | 0%              |
| Sodium 130mg                                       | 6%              |
| Total Carbohydrate 22g                             | 8%              |
| Dietary Fiber 1g                                   | 4%              |
| Total Sugars 6g                                    |                 |
| Includes 6g Added Sugar                            | s <b>12%</b>    |
| Protein 1g                                         |                 |
| Vitamin D 0mcg                                     | 0%              |
| Calcium 11mg                                       | 0%              |
| Iron 1mg                                           | 6%              |
| Potassium 72mg                                     | 2%              |

INGREDIENTS: Cane sugar, pea starch, non-hydrogenated shortening [palm oil] †, potato starch\*, white rice flour, cocoa powder, water, tapioca starch, tapioca syrup, pea protein, salt, pea fiber, natural flavor, inulin, sodium bicarbonate, sunflower lecithin, modified cellulose. May contain: Egg \*Not a product of genetic engineering †RSP0 Certified INSTRUCTIONS: Store in a sealed container in a cool, dry place.

NET WT **10.5** OZ. **300**g Pack: 6 per case Unit Dim.: 7.5"H 5.5"W 1.75"D Shelf Life: 365 days