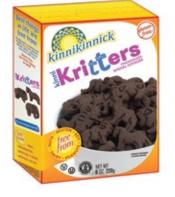

### KinniKritters® Vanilla Animal

| 30g)<br>40<br>Value* |
|----------------------|
| 40                   |
| 40                   |
|                      |
|                      |
|                      |
| Value*               |
|                      |
| 6%                   |
| 10%                  |
|                      |
| 0%                   |
| 4%                   |
| 9%                   |
| 0%                   |
|                      |
| 14%                  |
|                      |
| 0%                   |
| 1%                   |
| 0%                   |
| 0%                   |
|                      |