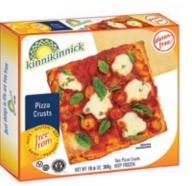

gum, natural color (titanium dioxide), citric acid]). \*Not a product of genetic engineering †RSPO Certified

INSTRUCTIONS: Keep frozen for best quality, thaw to serve. Warm or microwave to enhance taste & texture for 10-15 seconds on high.

CAUTION: Icing may be hot after warming.



NET WT 9.4 OZ. 267g Pack: 6 per case Unit Dim.: 7.5"H 5"W 3.75"D Shelf Life: 240 days KEEP FROZEN

## Best things in life are free from<sup>\*\*</sup>



#### Pizza

## Flatbread

Pie

## FREEZER CRUSTS



We blush with all the compliments we get for our tender, super-flaky Pie Crusts everyone loves. So easy to use. People who don't know they're gluten-free can't tell the difference.

Same goes for our pizzas & flatbreads. Everyone loves the taste, texture and how well they hold all those favorite toppings.



| Serving size 1/2 pizza crust (75g) |               |  |
|------------------------------------|---------------|--|
| Amount per serving<br>Calories     | 230           |  |
|                                    | % Daily Value |  |
| Total Fat 7g                       | 9%            |  |
| Saturated Fat 3.5g                 | 18%           |  |
| Trans Fat 0g                       |               |  |
| Cholesterol Omg                    | 0%            |  |
| Sodium 440mg                       | 19%           |  |
| Total Carbohydrate 39g             | 14%           |  |
| Dietary Fiber 2g                   | 7%            |  |
| Total Sugars 3g                    |               |  |
| Includes 3g Added Sugars           | 6%            |  |
| Protein 3g                         |