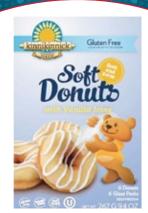

## **DONUTS ... 12**

**Chocolate Dipped Cinnamon Sugar** Vanilla Glazed **Maple Glazed** Soft with Vanilla Icing

> Pizza Flatbread Pie

**WAFFLES** ... 16 **Original Homestyle Cinnamon Brown** Sugar Homestyle